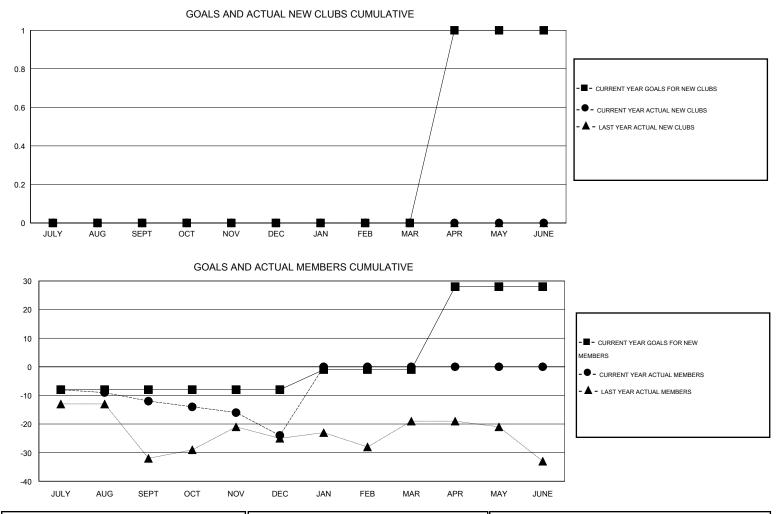

## LOCATION NEW ZEALAND

GMT CA 7

|               |                  | Clubs             |                  |                  |                       |                    | Members                             |                    |                  |
|---------------|------------------|-------------------|------------------|------------------|-----------------------|--------------------|-------------------------------------|--------------------|------------------|
|               | RESU             | LTS FOR 2016-2017 |                  |                  | RESULTS FOR 2016-2017 |                    |                                     |                    |                  |
| QUARTER       | NEW CLUB<br>GOAL | NEW CLUBS         | DROPPED<br>CLUBS | NET<br>GAIN/LOSS | QUARTER               | NEW MEMBER<br>GOAL | CHARTER AND<br>NEW MEMBERS<br>ADDED | DROPPED<br>MEMBERS | NET<br>GAIN/LOSS |
| JULY/AUG/SEPT | 0                | 0                 | 0                | 0                | JULY/AUG/SEPT         | -8                 | 26                                  | 38                 | -12              |
| OCT/NOV/DEC   | 0                | 0                 | 0                | 0                | OCT/NOV/DEC           | 0                  | 20                                  | 32                 | -12              |
| JAN/FEB/MAR   | 0                | 0                 | 0                | 0                | JAN/FEB/MAR           | 7                  | 0                                   | 0                  | 0                |
| APR/MAY/JUNE  | 1                | 0                 | 0                | 0                | APR/MAY/JUNE          | 29                 | 0                                   | 0                  | 0                |